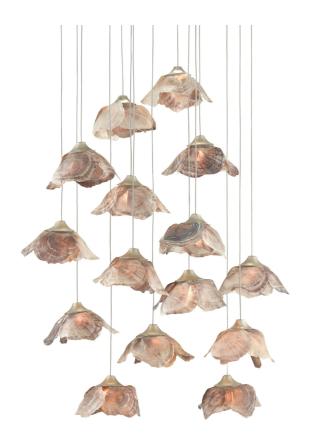

SKU: 1036557

Catrice Round 15-Light Multi-Drop Pendant

Price: \$3,335.20

|         | Height | Width | Depth |
|---------|--------|-------|-------|
| Overall | 6.00   | N/A   | N/A   |

Rose-colored natural Capiz shells have become blossoms to ornament our Catrice Round 15-Light Multi-Drop Pendant. The silver pendant is luminous in a mix of painted silver and contemporary silver leaf finishes. This fixture is among Currey & Company's introduction of cluster lights, which includes 1-light up to 36-light configurations. We also have an arm chandelier and several wall sconces in this family of fixtures.