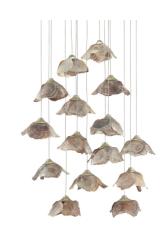

SKU: 1036557

Catrice Round 15-Light Multi-Drop Pendant

Price: \$3,335.20

|         | Height | Width | Depth |
|---------|--------|-------|-------|
| Overall | 6.00   | N/A   | N/A   |

Rose-colored natural Capiz shells have become blossoms to ornament our Catrice Round 15-Light Multi-Drop Pendant. The silver pendant is luminous in a mix of painted silver and contemporary silver leaf finishes. This fixture is among Currey & Company's introduction of cluster lights, which includes 1-light up to 36-light configurations. We also have an arm chandelier and several wall sconces in this family of fixtures.