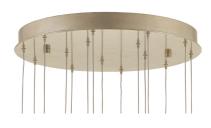

SKU: 1036557

Catrice Round 15-Light Multi-Drop Pendant

Price: \$3,335.20

|         | Height | Width | Depth |
|---------|--------|-------|-------|
| Overall | 6.00   | N/A   | N/A   |

Rose-colored natural Capiz shells have become blossoms to ornament our Catrice Round 15-Light Multi-Drop Pendant. The silver pendant is luminous in a mix of painted silver and contemporary silver leaf finishes. This fixture is among Currey & Company's introduction of cluster lights, which includes 1-light up to 36-light configurations. We also have an arm chandelier and several wall sconces in this family of fixtures.