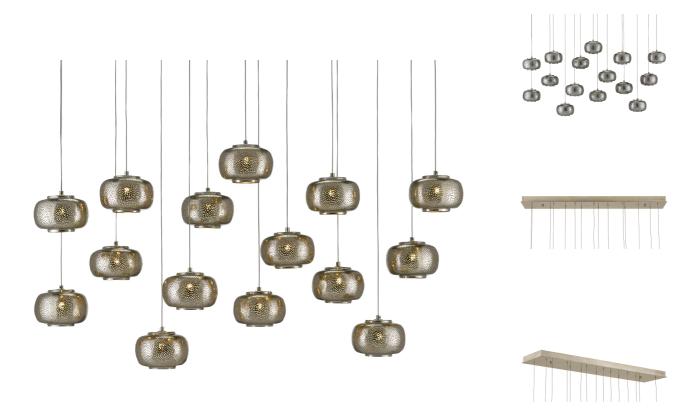

| SKU: 1036572                                   |         | Height | Width   | Donth |
|------------------------------------------------|---------|--------|---------|-------|
| Pepper Rectangular 15-Light Multi-Drop Pendant |         | пеідпі | vvidiri | Depth |
| Price: \$3,335.20                              | Overall | 5.00   | 48.00   | 12.00 |

Our Pepper Rectangular 15-Light Multi-Drop Pendant has pierced metal shades in a mix of painted silver and nickel finishes. The textural metal orbs are on point for modern farmhouse and industrial chic interiors. This fixture is among Currey & Company's introduction of cluster lights, which includes 1-light up to 36-light configurations.