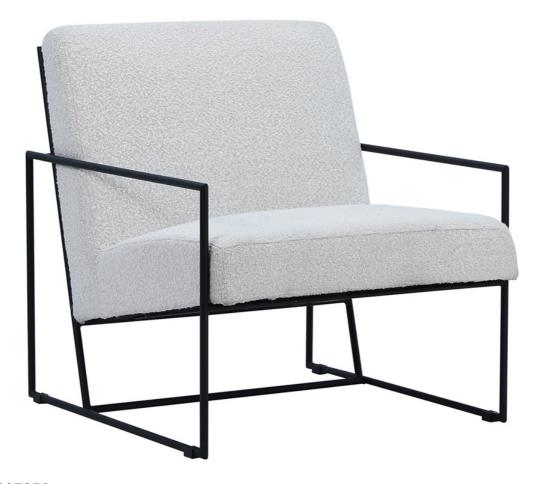

SKU: 1037256

| MARITA OCCASIONAL CHAIR CREAM in OFF WHITE BOUCLE FABRIC WITH MATTE BLACK |         | Height | Width | Depth |
|---------------------------------------------------------------------------|---------|--------|-------|-------|
|                                                                           | Overell | 31.00  | 20.00 | 24.00 |
| METAL FRAME                                                               | Overall | 31.00  | 28.00 | 31.00 |

Price: \$937.50

Create anviting sitting arrangement anywhere around your home with this occasional chair. Designed on a sleek black metal frame, this accent chair features a beautiful off-white boucle upholstery that will add a touch of texture and sophisticated look to your space.