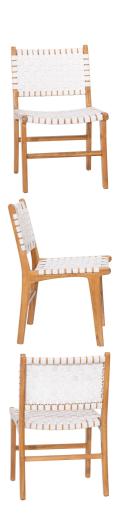

SKU: 1037306

DALE DINING CHAIR WHITE LEATHER in

WHITE LEATHER

Regular Price: \$487.50

Regular Price: \$487.50 Special Price: \$414.38

|         | Height | vviatn | Depth |
|---------|--------|--------|-------|
| Overall | 33.00  | 21.00  | 21.00 |

Bring classic modern style to your sitting arrangement with our exclusive dining chairs. Full-grain white leather wrapped around a solid teak wood frame. The handwoven leather featured in the seat and backrest showcases detailed craftsmanship for a tailored touch. This dining chair is available in different finishes, ideal for selecting the perfect shade to complement your existing color palette.