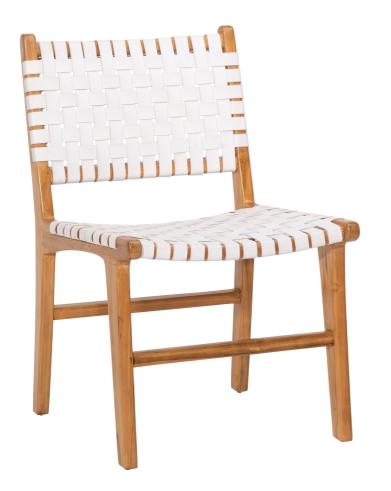

SKU: 1037306

DALE DINING CHAIR WHITE LEATHER in

WHITE LEATHER

Regular Price: \$487.50

Regular Price: \$487.50 Special Price: \$414.38

|         | Height | vviatn | Depth |
|---------|--------|--------|-------|
| Overall | 33.00  | 21.00  | 21.00 |

Bring classic modern style to your sitting arrangement with our exclusive dining chairs. Full-grain white leather wrapped around a solid teak wood frame. The handwoven leather featured in the seat and backrest showcases detailed craftsmanship for a tailored touch. This dining chair is available in different finishes, ideal for selecting the perfect shade to complement your existing color palette.