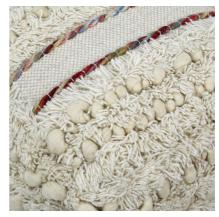

SKU: 1037428

BERRI POUF in IVORY

Price: \$138.70

|         | Height | Width | Depth |
|---------|--------|-------|-------|
| Overall | 16.00  | 16.00 | 16.00 |

Our Berri Pouf showcases a stunning ivory tone adorned with captivating multicolored accents. Its boho-inspired design effortlessly complements various decor styles, making it a versatile addition to any room. Crafted from handwoven wool, this pouf combines comfort and artistry to create a cozy and stylish seating option. Whether used as extra seating or as a decorative accent, this handwoven wool pouf adds a touch of sophistication and warmth to your living space.