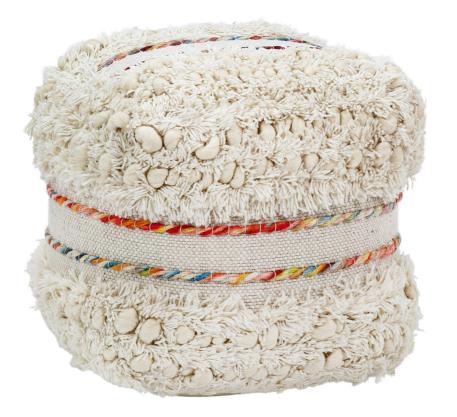

SKU: 1037428

BERRI POUF in IVORY

Price: \$138.70

|         | Height | Width | Depth |
|---------|--------|-------|-------|
| Overall | 16.00  | 16.00 | 16.00 |

Our Berri Pouf showcases a stunning ivory tone adorned with captivating multicolored accents. Its boho-inspired design effortlessly complements various decor styles, making it a versatile addition to any room. Crafted from handwoven wool, this pouf combines comfort and artistry to create a cozy and stylish seating option. Whether used as extra seating or as a decorative accent, this handwoven wool pouf adds a touch of sophistication and warmth to your living space.