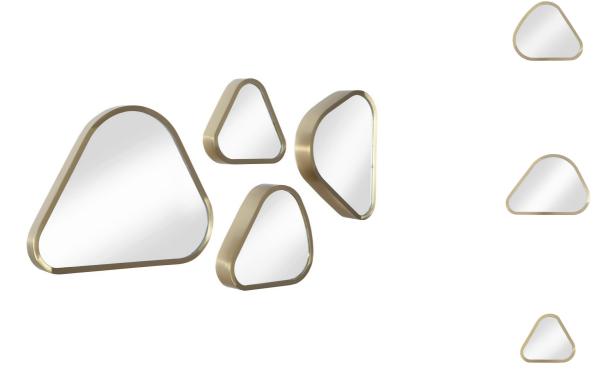

SKU: 1037635

Pebble Mirrors, Set of 4, Brushed Brass

Regular Price: \$749.00 Special Price: \$524.30

|         | Height | Width | Depth |
|---------|--------|-------|-------|
| Overall | 16.00  | 12.50 | 1.00  |

If we described the Pebble family of products as stacked stones, we'd give the wrong impression, as these furnishings are not made of rocks; they are created from long lengths of playful shapes that are reminiscent of river rocks in contour only. These are created when organically shaped pieces of mirror are encased in metal in a brushed brass finish, as is the case with the Pebble Mirror Set. The collection also includes an end table, table lamps, and floor lamps, each of which reflects the ethos that Phillips Collection personifies: modern organic.