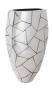

SKU: 1037655

Triangle Crazy Cut Planter, Large, Stainless
Steel

Price: \$3,249.00

|         | Height | Width | Depth |
|---------|--------|-------|-------|
| Overall | 48.00  | 28.00 | 14.00 |

Facets always bring extra liveliness to a design, which is evident in our Crazy Cut Collection of furnishings. Case in point is the Triangle Crazy Cut Large Planter with the asymmetrical pattern flowing along its surface. Made of composite in a stainless-steel finish, this is one garden planter that leans decidedly contemporary and will gleam in natural light. We have a number of furnishings in this series—from a dog sculpture and coffee tables to a decorative mirror and a dining table. Each of these pieces reflect the ethos that the Phillips Collection personifies: modern organic.