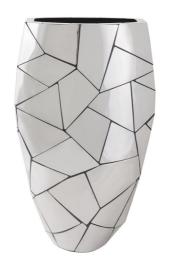

SKU: 1037655

Triangle Crazy Cut Planter, Large, Stainless
Steel

Price: \$3,249.00

|         | Height | Width | Depth |
|---------|--------|-------|-------|
| Overall | 48.00  | 28.00 | 14.00 |

Facets always bring extra liveliness to a design, which is evident in our Crazy Cut Collection of furnishings. Case in point is the Triangle Crazy Cut Large Planter with the asymmetrical pattern flowing along its surface. Made of composite in a stainless-steel finish, this is one garden planter that leans decidedly contemporary and will gleam in natural light. We have a number of furnishings in this series—from a dog sculpture and coffee tables to a decorative mirror and a dining table. Each of these pieces reflect the ethos that the Phillips Collection personifies: modern organic.