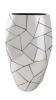

SKU: 1037655

Triangle Crazy Cut Planter, Large, Stainless
Steel

Price: \$3,249.00

|         | Height | Width | Depth |
|---------|--------|-------|-------|
| Overall | 48.00  | 28.00 | 14.00 |

Facets always bring extra liveliness to a design, which is evident in our Crazy Cut Collection of furnishings. Case in point is the Triangle Crazy Cut Large Planter with the asymmetrical pattern flowing along its surface. Made of composite in a stainless-steel finish, this is one garden planter that leans decidedly contemporary and will gleam in natural light. We have a number of furnishings in this series—from a dog sculpture and coffee tables to a decorative mirror and a dining table. Each of these pieces reflect the ethos that the Phillips Collection personifies: modern organic.