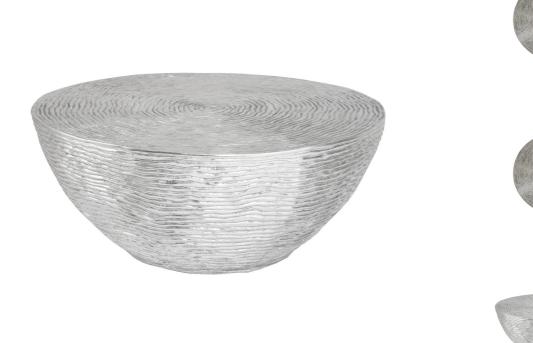

SKU: 1037667

Ripple Coffee Table, Resin, Silver Leaf with

Antiquing

Price: \$1,999.00

| sin, Silver Leaf with |         | Height | Width | Depth |  |
|-----------------------|---------|--------|-------|-------|--|
|                       | Overall | 17.00  | 40.00 | 40.00 |  |

Any designer will affirm the importance of texture in a space, which makes the Ripple family of furnishings a favorite. The Ripple Silver Coffee Table is a luminous round cocktail table made of composite in a silver leaf finish. The rings that are pressed into its surface provide the design detail that adds a hint of texture to a space. We also offer two sets of four wall disks, a round mirror, a metal coffee table, and a side table in this family of products. This silver coffee table reflects the ethos that Phillips Collection personifies: modern organic.