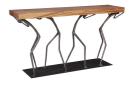

SKU: 1037713

Atlas Console Table, Chamcha Wood, Natural, Height Width Depth
Metal Overall 32.00 60.00 15.00

Price: \$3,749.00

The Atlas Small Natural Console Table has a storied namesake. In Greek mythology, Atlas was the Titan god of endurance whom Zeus tasked with holding up the celestial heavens for eternity. The figures supporting the wood top of this natural wood console table have as weighty a job as the mythical hero. With exquisite craftsmanship, we have rescued the reclaimed chamcha wood top from being one of nature's finest castaways by making it into an elemental design statement. Combined with the whimsical black metal base, the overall style is fitting for a number of interiors, including contemporary, modern farmhouse, and industrial chic. Because this piece is crafted from natural solid wood, color and woodgrain character may vary, adding a unique personality to your piece. There are a variety of furnishings and accessories in the Atlas Collection that reflect the ethos Phillips Collection personifies: modern organic.