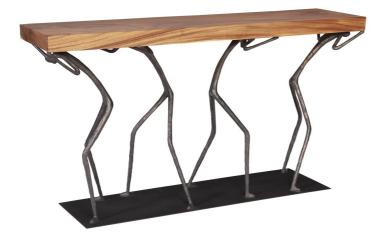

SKU: 1037713

Atlas Console Table, Chamcha Wood, Natural, Height Width Depth
Metal Overall 32.00 60.00 15.00

Price: \$3,749.00

The Atlas Small Natural Console Table has a storied namesake. In Greek mythology, Atlas was the Titan god of endurance whom Zeus tasked with holding up the celestial heavens for eternity. The figures supporting the wood top of this natural wood console table have as weighty a job as the mythical hero. With exquisite craftsmanship, we have rescued the reclaimed chamcha wood top from being one of nature's finest castaways by making it into an elemental design statement. Combined with the whimsical black metal base, the overall style is fitting for a number of interiors, including contemporary, modern farmhouse, and industrial chic. Because this piece is crafted from natural solid wood, color and woodgrain character may vary, adding a unique personality to your piece. There are a variety of furnishings and accessories in the Atlas Collection that reflect the ethos Phillips Collection personifies: modern organic.