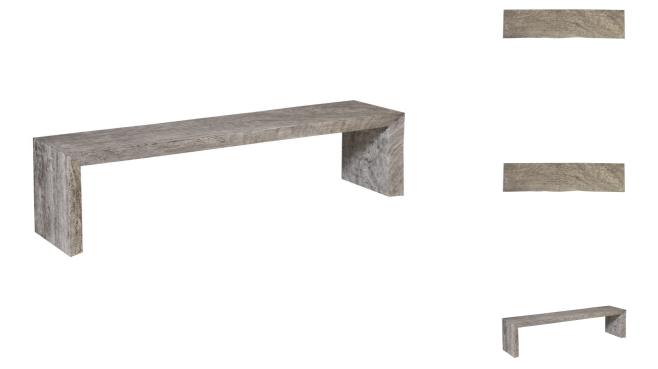

SKU: 1037751

Waterfall Bench, Gray Stone

Regular Price: \$2,489.00 Special Price: \$2,069.00

|         | Height | Width | Depth |
|---------|--------|-------|-------|
| Overall | 17.00  | 66.00 | 16.00 |

When simplicity of lines matter, the Waterfall family of benches and tables have clean profiles with ample personality thanks to the chamcha wood from which they are made. Finding texture, warmth, and contemporary shapes in one piece of furniture is no small feat, which makes this Waterfall Gray Bench special. We also offer the furniture in this collection in natural finishes that show off the special woodgrain of the golden acacia beautifully. All of the Waterfall products reflect the ethos that Phillips Collection personifies: modern organic.