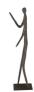

SKU: 1037773

Abstract Figure on Metal Base, Bronze Finish, Height Width Depth

Regular Price: \$99.00 Overall 21.00 7.00 5.00 Special Price: \$69.30

The clean lines of the Gesturing Figure Sculpture make this slim decorative sculpture a perfect accent piece for contemporary, modern farmhouse, and mid-century modern interiors. Abstractly rendered in metal in a bronze finish, the slim decorative accessory is a whimsical accent on a tabletop tableau or in a nicely arranged shelf display. Powerful on its own, the Gesturing Abstract Figure can also be combined with our waving and sitting abstract figures in the same finish. Each of these reflects the ethos that Phillips Collection personifies: modern organic.