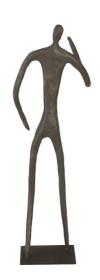

SKU: 1037773

Abstract Figure on Metal Base, Bronze Finish, Height Width Depth

Regular Price: \$99.00 Overall 21.00 7.00 5.00 Special Price: \$69.30

The clean lines of the Gesturing Figure Sculpture make this slim decorative sculpture a perfect accent piece for contemporary, modern farmhouse, and mid-century modern interiors. Abstractly rendered in metal in a bronze finish, the slim decorative accessory is a whimsical accent on a tabletop tableau or in a nicely arranged shelf display. Powerful on its own, the Gesturing Abstract Figure can also be combined with our waving and sitting abstract figures in the same finish. Each of these reflects the ethos that Phillips Collection personifies: modern organic.