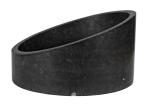

SKU: 1037820 Marshall Bowl Price: \$422.00

|         | Height | Width | Depth |
|---------|--------|-------|-------|
| Overall | 7.00   | 13.00 | 13.00 |

Subtly grained black marble reveals its natural variances in this bold cylindrical shape container with angled edge. A catch-all, a vase, a centerpiece, a simple but bold statement, the choice is yours! Artisan crafted of solid black marble and designed with simple lines to allow the natural material center stage. The stone we work with was chosen for the beauty of its natural striations and veining. No two pieces of marble are the same, and each of our marble objects will therefore be unique to themselves.