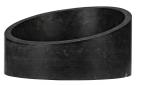

SKU: 1037820 Marshall Bowl Price: \$422.00

|         | Height | Width | Depth |
|---------|--------|-------|-------|
| Overall | 7.00   | 13.00 | 13.00 |

Subtly grained black marble reveals its natural variances in this bold cylindrical shape container with angled edge. A catch-all, a vase, a centerpiece, a simple but bold statement, the choice is yours! Artisan crafted of solid black marble and designed with simple lines to allow the natural material center stage. The stone we work with was chosen for the beauty of its natural striations and veining. No two pieces of marble are the same, and each of our marble objects will therefore be unique to themselves.