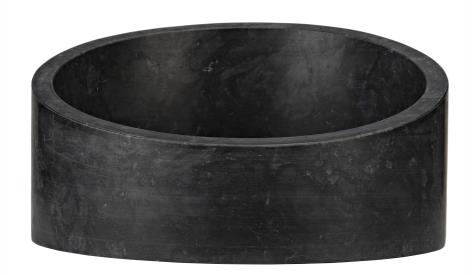

SKU: 1037820 Marshall Bowl Price: \$422.00

|         | Height | Width | Depth |
|---------|--------|-------|-------|
| Overall | 7.00   | 13.00 | 13.00 |

Subtly grained black marble reveals its natural variances in this bold cylindrical shape container with angled edge. A catch-all, a vase, a centerpiece, a simple but bold statement, the choice is yours! Artisan crafted of solid black marble and designed with simple lines to allow the natural material center stage. The stone we work with was chosen for the beauty of its natural striations and veining. No two pieces of marble are the same, and each of our marble objects will therefore be unique to themselves.