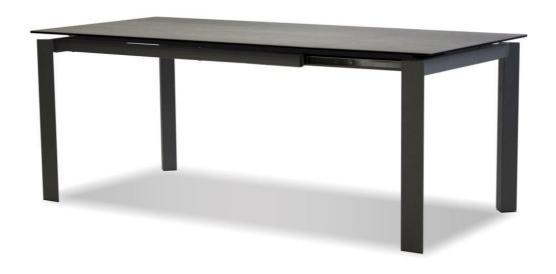

SKU: 1037952

CASPER Dining Table in concrete grey

Regular Price: \$2,499.00 Special Price: \$2,098.00

ceramic/grey PC base

|         | Height | Width | Depth |
|---------|--------|-------|-------|
| Overall | N/A    | N/A   | N/A   |

The CASPER dining table is the perfect solution to practical dining in a smaller space. The hide away leaf self stores under one end of the table that easily pulls out to extend an additional 20"inches! Turning a table for four into six with ease. The practical part is the surface of the table. We laminate a ceramic sheet onto glass which makes the surface scratch proof, stain proof and food safe. The CASPER features ceramic that looks and feels like polished concrete and a powder coated grey leg creating an industrial, monochromatic, sleek look.