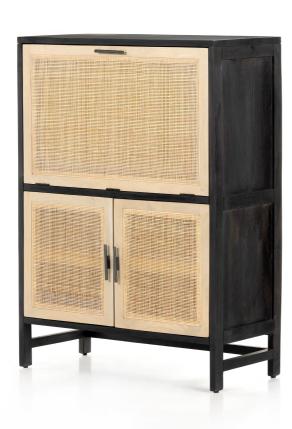

## memoky

| SKU: 1044980                            |         | Heiaht   | Width | Depth |
|-----------------------------------------|---------|----------|-------|-------|
| Caprice Bar Cabinet In Black Wash Mango |         | rieigite | Widdi | Dopti |
| Price: \$1,799.00                       | Overall | 52.00    | 38.00 | 17.00 |

Solid mango in a black wash finish frames natural woven cane fronts, with gunmetal-finished iron hardware. A drop-down front opens to a 30" height, revealing spacious shelving for storage of stemware, bottles and barware. Surface can even be used as a makeshift workspace  $\hat{a} \in$ " the perfect place to pen a handwritten letter.