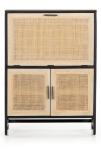

## memoky

| SKU: 1044980                            |         | Heiaht   | Width | Depth |
|-----------------------------------------|---------|----------|-------|-------|
| Caprice Bar Cabinet In Black Wash Mango |         | rieigite | Widdi | Dopti |
| Price: \$1,799.00                       | Overall | 52.00    | 38.00 | 17.00 |

Solid mango in a black wash finish frames natural woven cane fronts, with gunmetal-finished iron hardware. A drop-down front opens to a 30" height, revealing spacious shelving for storage of stemware, bottles and barware. Surface can even be used as a makeshift workspace  $\hat{a} \in$ " the perfect place to pen a handwritten letter.