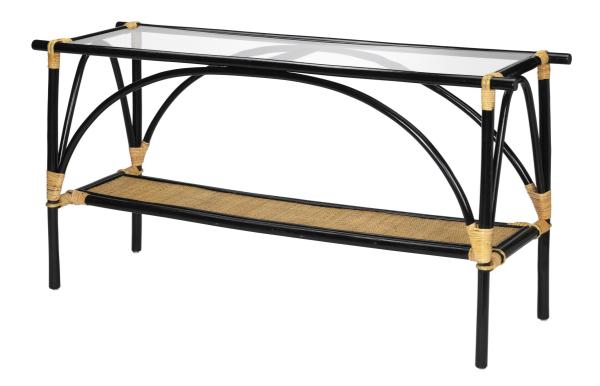

SKU: 1045472

Xanadu Console in Black & Cream

Regular Price: \$2,166.60 Special Price: \$1,805.50

|         | Height | Width | Depth |
|---------|--------|-------|-------|
| Overall | 30.00  | 63.00 | 17.00 |

Sleek and stylish, this updated and ever so slightly edgy take on tropical furnishings features polished black rattan accented with cream wicker strapping. Each piece in the Xanadu collection capitalizes on the unexpected beauty in those contrasting natural elements. Tempered glass tops the console for a strength and stability. Each piece in the collection is artisan handcrafted, and finishes may vary slightly to reflect this.