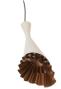

## memoky

SKU: 1045851 Ruffle Pendant Lamp, White/Copper Regular Price: \$449.00 Special Price: \$369.00

|         | Height | Width | Depth |
|---------|--------|-------|-------|
| Overall | 17.00  | 8.00  | 8.00  |

The fluted metal adornments on the Ruffle White Pendant Light, which dangle from the interior of the domed shade, were inspired by the ruffles on a dress. Made of metal in contrasting hues of white and copper, the white pendant light was designed by Mandy Shanahan. This is a flirty, fun fixture that will fit perfectly within any number of décor styles. We also offer the Ruffle as a black pendant, as black and white chandeliers, and as wall sconces in both hues. Each of these reflects the ethos that Phillips Collection personifies: modern organic.