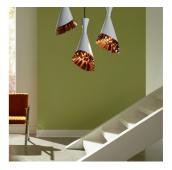

The fluted metal adornments on the Ruffle White Pendant Light, which dangle from the interior of the domed shade, were inspired by the ruffles on a dress. Made of metal in contrasting hues of white and copper, the white pendant light was designed by Mandy Shanahan. This is a flirty, fun fixture that will fit perfectly within any number of décor styles. We also offer the Ruffle as a black pendant, as black and white chandeliers, and as wall sconces in both hues. Each of these reflects the ethos that Phillips Collection personifies: modern organic.