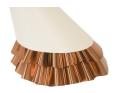

## memoky

SKU: 1045851 Ruffle Pendant Lamp, White/Copper Regular Price: \$449.00 Special Price: \$369.00

|         | Height | Width | Depth |
|---------|--------|-------|-------|
| Overall | 17.00  | 8.00  | 8.00  |

The fluted metal adornments on the Ruffle White Pendant Light, which dangle from the interior of the domed shade, were inspired by the ruffles on a dress. Made of metal in contrasting hues of white and copper, the white pendant light was designed by Mandy Shanahan. This is a flirty, fun fixture that will fit perfectly within any number of décor styles. We also offer the Ruffle as a black pendant, as black and white chandeliers, and as wall sconces in both hues. Each of these reflects the ethos that Phillips Collection personifies: modern organic.