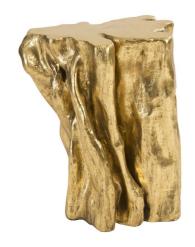

The Cast Naturals Collection highlights our skills at taking an innovative material and making it feel as if it sprang from nature. The Copse Small Gold Stool is made of composite that has been molded to look like a piece of harvested wood it took nature ions to create, then finished in gold leaf. The advantage of having a stool made from this durable material is that it will long outlast its natural counterparts pulled from the forest floor. This gold root stool is the perfect representation of the Phillips Collection ethos: modern organic.