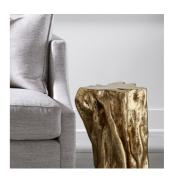

The Cast Naturals Collection highlights our skills at taking an innovative material and making it feel as if it sprang from nature. The Copse Small Gold Stool is made of composite that has been molded to look like a piece of harvested wood it took nature ions to create, then finished in gold leaf. The advantage of having a stool made from this durable material is that it will long outlast its natural counterparts pulled from the forest floor. This gold root stool is the perfect representation of the Phillips Collection ethos: modern organic.