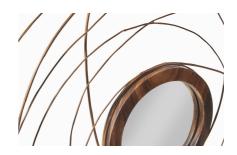

49.00

1.50

SKU: 1045948

Nest Mirror, Chamcha Wood/Wire, Copper, Height Width Depth Large

Price: \$749.00

Just like a bird might weave its home, the Large Nest Mirror is made of wire that has been playfully wrapped loosely around a decorative mirror. The mirrored glass is framed by a thin circle of chamcha wood, a tonal element that echoes the warmth of the copper finish on the surface of the wire. We offer this round mirror in a smaller size. Personable on its own, hang the large-sized mirrors in a gallery wall installation with the smaller sizes to create a lively accent-wall arrangement. These decorative mirrors reflect the ethos that Phillips Collection personifies: modern organic.