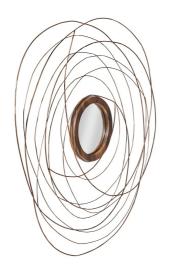

49.00

1.50

SKU: 1045948

Nest Mirror, Chamcha Wood/Wire, Copper, Height Width Depth Large

Price: \$749.00

Just like a bird might weave its home, the Large Nest Mirror is made of wire that has been playfully wrapped loosely around a decorative mirror. The mirrored glass is framed by a thin circle of chamcha wood, a tonal element that echoes the warmth of the copper finish on the surface of the wire. We offer this round mirror in a smaller size. Personable on its own, hang the large-sized mirrors in a gallery wall installation with the smaller sizes to create a lively accent-wall arrangement. These decorative mirrors reflect the ethos that Phillips Collection personifies: modern organic.