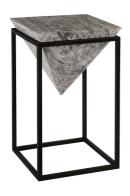

SKU: 1045949

Inverted Pyramid Side Table, Gray Stone,

Wood/Metal, Black, Large

Price: \$1,369.00

|         | Height | Width | Depth |
|---------|--------|-------|-------|
| Overall | 24.00  | 14.00 | 14.00 |

Set like a gem in its cubed frame, the Inverted Pyramid Large Side Table is an example of how beautifully Phillips Collection takes raw pieces of wood and pairs them with clean-lined metal frames to make them contemporary jewels in a space. Made of finely sanded inverted pyramids of wood in a gray stone finish, the top slides into a metal frame in a lush black finish. The size of this piece makes it perfect as a drinks table, as well. We also offer it in a smaller size. Each of these reflects the ethos that we personify: modern organic.