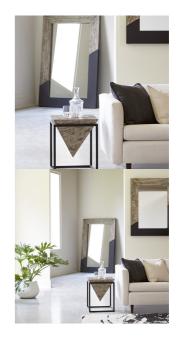

## memoky

SKU: 1045950 Inverted Pyramid Side Table, Gray Stone, Wood/Metal, Black, Smallall Price: \$1,249.00

|         | Height | Width | Depth |
|---------|--------|-------|-------|
| Overall | 18.00  | 14.00 | 14.00 |

Set like a gem in its cubed frame, the Inverted Pyramid Small Side Table is an example of how beautifully Phillips Collection takes raw pieces of wood and pairs them with clean-lined metal frames to make them contemporary jewels in a space. Made of finely sanded inverted pyramids of wood in a gray stone finish, the top slides into a metal frame in a lush black finish. The size of this piece makes it perfect as a drinks table, as well. We also offer it in a larger size. Each of these reflects the ethos that we personify: modern organic.