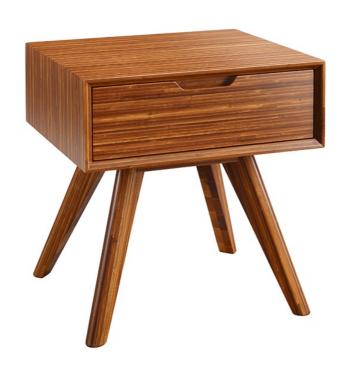

SKU: 1045974

Summit Nightstand, Amber

Regular Price: \$755.98 Special Price: \$629.98

|         | Height | Width | Depth |
|---------|--------|-------|-------|
| Overall | 21.50  | 20.00 | 18.50 |

The clean lines, elegant details, and contemporary splayed legs of the Vale nightstand bring the simple elegance of Mid-Century design into the modern home. Craftsman built using a frame of solid Amber bamboo, the rich Amber color is not a stain finish, simply an innovation created using earth friendly heat, steam, and pressure to transform the bamboo into Amber's deep hue. The environmentally safe mechanical finish displays a beautiful grain pattern with continuous color throughout the entire material.