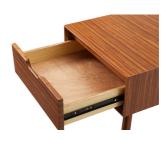

SKU: 1045974

Summit Nightstand, Amber

Regular Price: \$755.98 Special Price: \$629.98

|         | Height | Width | Depth |
|---------|--------|-------|-------|
| Overall | 21.50  | 20.00 | 18.50 |

The clean lines, elegant details, and contemporary splayed legs of the Vale nightstand bring the simple elegance of Mid-Century design into the modern home. Craftsman built using a frame of solid Amber bamboo, the rich Amber color is not a stain finish, simply an innovation created using earth friendly heat, steam, and pressure to transform the bamboo into Amber's deep hue. The environmentally safe mechanical finish displays a beautiful grain pattern with continuous color throughout the entire material.