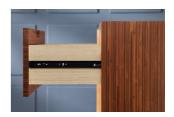

The clean lines of the Vale six drawer double dresser bring the simple elegance of Mid-Century design into the modern home. Craftsman built using a frame of solid Amber bamboo, the rich Amber color is not a stain finish, simply an innovation created using earth friendly heat, steam, and pressure to transform the bamboo into Amber's deep hue. The environmentally safe mechanical finish displays a beautiful grain pattern with continuous color throughout the entire material.