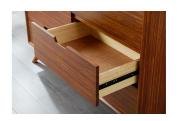

The clean lines of the Vale six drawer double dresser bring the simple elegance of Mid-Century design into the modern home. Craftsman built using a frame of solid Amber bamboo, the rich Amber color is not a stain finish, simply an innovation created using earth friendly heat, steam, and pressure to transform the bamboo into Amber's deep hue. The environmentally safe mechanical finish displays a beautiful grain pattern with continuous color throughout the entire material.