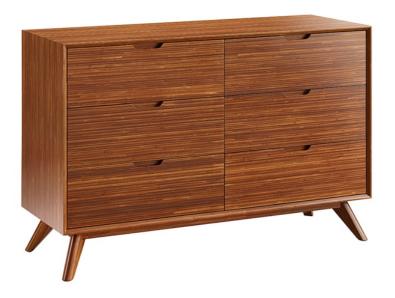

The clean lines of the Vale six drawer double dresser bring the simple elegance of Mid-Century design into the modern home. Craftsman built using a frame of solid Amber bamboo, the rich Amber color is not a stain finish, simply an innovation created using earth friendly heat, steam, and pressure to transform the bamboo into Amber's deep hue. The environmentally safe mechanical finish displays a beautiful grain pattern with continuous color throughout the entire material.