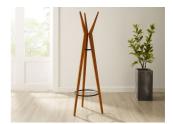

## memoky

SKU: 1045978 Spire Coat Tree Regular Price: \$854.71 Special Price: \$712.00

|         | Height | Width | Depth |
|---------|--------|-------|-------|
| Overall | 63.50  | 19.50 | 19.50 |

Greenington's Spire solid Amber bamboo coat tree splays three beams into a minimal and modern form. Spire's slim profile and streamlined shape easily fits any floor plan, creating space for coats, bags, and umbrellas. Sustainable and earth friendly, the Amber color is not a surface stain, the color is created using an innovative caramelization process using heat, steam, and pressure to transform the solid bamboo material into Amber's deep color. Discover the expert craftsmanship packed into each piece of Greenington bamboo furniture, made using a renewable resource harvested from fully sustainable and rapidly growing forests.