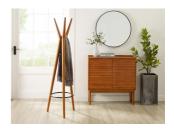

## memoky

SKU: 1045978 Spire Coat Tree Regular Price: \$854.71 Special Price: \$712.00

|         | Height | Width | Depth |
|---------|--------|-------|-------|
| Overall | 63.50  | 19.50 | 19.50 |

Greenington's Spire solid Amber bamboo coat tree splays three beams into a minimal and modern form. Spire's slim profile and streamlined shape easily fits any floor plan, creating space for coats, bags, and umbrellas. Sustainable and earth friendly, the Amber color is not a surface stain, the color is created using an innovative caramelization process using heat, steam, and pressure to transform the solid bamboo material into Amber's deep color. Discover the expert craftsmanship packed into each piece of Greenington bamboo furniture, made using a renewable resource harvested from fully sustainable and rapidly growing forests.