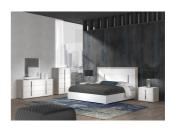

Ada Premium Bedroom The sides and back of the Ada case goods feature panels that replicate design and texture of natural slate stone in grey color tonality whereas the front has a white matt lacquering finish to create an organic-modern style. The "tray design" visible on the top is a classic modern silhouette that has never faded and add visual character. The metal handles are lined up to create a vertical line partially mirrored on the headboard. Nightstands, chest and dresser have generous sizes to fill a roomy bedroom space. The Ada bedroom collection adds an organic touch to your home. All drawers are equipped with high-quality, soft, self-closing, undermount slides with stop safety feature to prevent a full extraction. The smooth and firm opening and closing movement of the drawers convey a sense of luxury. Drawers are completely lined with fabric-like material that is scratch and stain resistant. Bed sides and footboard are assembled with cam-lock hardware that guarantee precision and sturdiness. Queen: 54.3"H x 71.9"W x 84.1"D King: 54.3"H x 91.8"W x 84.1"D Nightstand: 22.4"H x 26"W x 20"D Dresser: 32.5"H x 65.5"W x 20.7"D Mirror: 38"H x 33.5"W x 0.8"D Chest: 52.5"H x 33.5"W x 20.7"D