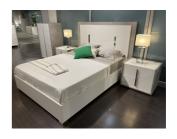

Ada Premium Bedroom The sides and back of the Ada case goods feature panels that replicate design and texture of natural slate stone in grey color tonality whereas the front has a white matt lacquering finish to create an organic-modern style. The "tray design" visible on the top is a classic modern silhouette that has never faded and add visual character. The metal handles are lined up to create a vertical line partially mirrored on the headboard. Nightstands, chest and dresser have generous sizes to fill a roomy bedroom space. The Ada bedroom collection adds an organic touch to your home. All drawers are equipped with high-quality, soft, self-closing, undermount slides with stop safety feature to prevent a full extraction. The smooth and firm opening and closing movement of the drawers convey a sense of luxury. Drawers are completely lined with fabric-like material that is scratch and stain resistant. Bed sides and footboard are assembled with cam-lock hardware that guarantee precision and sturdiness. Queen: 54.3"H x 71.9"W x 84.1"D King: 54.3"H x 91.8"W x 84.1"D Nightstand: 22.4"H x 26"W x 20"D Dresser: 32.5"H x 65.5"W x 20.7"D Mirror: 38"H x 33.5"W x 0.8"D Chest: 52.5"H x 33.5"W x 20.7"D