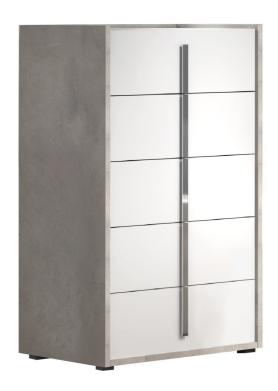

SKU: 1045998

Ada Premium Chest in Cemento/Bianco Opac

Regular Price: \$1,725.00 Special Price: \$1,173.00

|         | Height | Width | Depth |
|---------|--------|-------|-------|
| Overall | 52.50  | 33.50 | 20.70 |

Ada Premium Bedroom The sides and back of the Ada case goods feature panels that replicate design and texture of natural slate stone in grey color tonality whereas the front has a white matt lacquering finish to create an organic-modern style. The "tray design" visible on the top is a classic modern silhouette that has never faded and add visual character. The metal handles are lined up to create a vertical line partially mirrored on the headboard. Nightstands, chest and dresser have generous sizes to fill a roomy bedroom space. The Ada bedroom collection adds an organic touch to your home. All drawers are equipped with high-quality, soft, self-closing, undermount slides with stop safety feature to prevent a full extraction. The smooth and firm opening and closing movement of the drawers convey a sense of luxury. Drawers are completely lined with fabric-like material that is scratch and stain resistant. Bed sides and footboard are assembled with cam-lock hardware that guarantee precision and sturdiness. Queen: 54.3"H x 71.9"W x 84.1"D King: 54.3"H x 91.8"W x 84.1"D Nightstand: 22.4"H x 26"W x 20"D Dresser: 32.5"H x 65.5"W x 20.7"D Mirror: 38"H x 33.5"W x 0.8"D Chest: 52.5"H x 33.5"W x 20.7"D