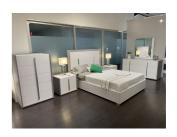

Ada Premium Bedroom The sides and back of the Ada case goods feature panels that replicate design and texture of natural slate stone in grey color tonality whereas the front has a white matt lacquering finish to create an organic-modern style. The "tray design" visible on the top is a classic modern silhouette that has never faded and add visual character. The metal handles are lined up to create a vertical line partially mirrored on the headboard. Nightstands, chest and dresser have generous sizes to fill a roomy bedroom space. The Ada bedroom collection adds an organic touch to your home. All drawers are equipped with high-quality, soft, self-closing, undermount slides with stop safety feature to prevent a full extraction. The smooth and firm opening and closing movement of the drawers convey a sense of luxury. Drawers are completely lined with fabric-like material that is scratch and stain resistant. Bed sides and footboard are assembled with cam-lock hardware that guarantee precision and sturdiness. Queen: 54.3"H x 71.9"W x 84.1"D King: 54.3"H x 91.8"W x 84.1"D Nightstand: 22.4"H x 26"W x 20"D Dresser: 32.5"H x 65.5"W x 20.7"D Mirror: 38"H x 33.5"W x 0.8"D Chest: 52.5"H x 33.5"W x 20.7"D