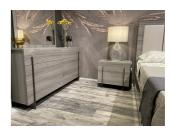

Blade Premium Bedroom The Blade Bedroom Collection showcases an innovative and luxurious design created by the metal "blades" that start underneath the case goods and extend to the front to serve as handle for the drawers. The design is replicated on the headboard where two metal bars sink into a velvety upholstered panel. Hidden behind the edges of the panel there is a stripe of led lights that serve as courtesy lights operated by invisible switches located on each side of the headboard. These panels feature eucalyptus grain black stripes over a grey color with a glossy finish. This sophisticated modern-industrial design is a great addition to the furnishing of your house. All drawers are equipped with high-quality, soft, self-closing, undermount slides with stop safety feature to prevent a full extraction. The smooth and firm opening and closing movement of the drawers convey a sense of luxury. Drawers are completely lined with fabric-like material that is scratch and stain resistant. Bed sides and footboard are assembled with cam-lock hardware that guarantee precision and sturdiness. Queen: 55"H x 64.6"W x 84.1"D King: 55"H x 80.6"W x 84.1"D Nightstand: 22.4"H x 25"W 17"D Dresser: 33"H x 65"W x 20"D Mirror: 35.4"H x 41.3"W x 0.8"D Chest: 54"H x 32.5"W x 20"D