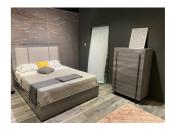

Blade Premium Bedroom The Blade Bedroom Collection showcases an innovative and luxurious design created by the metal "blades" that start underneath the case goods and extend to the front to serve as handle for the drawers. The design is replicated on the headboard where two metal bars sink into a velvety upholstered panel. Hidden behind the edges of the panel there is a stripe of led lights that serve as courtesy lights operated by invisible switches located on each side of the headboard. These panels feature eucalyptus grain black stripes over a grey color with a glossy finish. This sophisticated modern-industrial design is a great addition to the furnishing of your house. All drawers are equipped with high-quality, soft, self-closing, undermount slides with stop safety feature to prevent a full extraction. The smooth and firm opening and closing movement of the drawers convey a sense of luxury. Drawers are completely lined with fabric-like material that is scratch and stain resistant. Bed sides and footboard are assembled with cam-lock hardware that guarantee precision and sturdiness. Queen: 55"H x 64.6"W x 84.1"D King: 55"H x 80.6"W x 84.1"D Nightstand: 22.4"H x 25"W 17"D Dresser: 33"H x 65"W x 20"D Mirror: 35.4"H x 41.3"W x 0.8"D Chest: 54"H x 32.5"W x 20"D