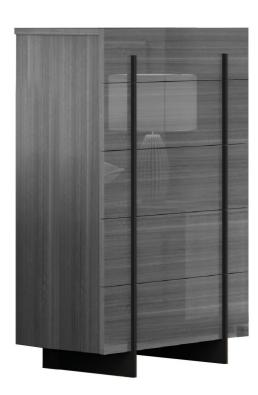

## memoky

SKU: 1046004 Blade Premium Chest in Moon Grey Regular Price: \$2,262.50 Special Price: \$1,538.50

|         | Height | Width | Depth |
|---------|--------|-------|-------|
| Overall | 54.00  | 32.50 | 20.00 |

Blade Premium Bedroom The Blade Bedroom Collection showcases an innovative and luxurious design created by the metal "blades" that start underneath the case goods and extend to the front to serve as handle for the drawers. The design is replicated on the headboard where two metal bars sink into a velvety upholstered panel. Hidden behind the edges of the panel there is a stripe of led lights that serve as courtesy lights operated by invisible switches located on each side of the headboard. These panels feature eucalyptus grain black stripes over a grey color with a glossy finish. This sophisticated modern-industrial design is a great addition to the furnishing of your house. All drawers are equipped with high-quality, soft, self-closing, undermount slides with stop safety feature to prevent a full extraction. The smooth and firm opening and closing movement of the drawers convey a sense of luxury. Drawers are completely lined with fabric-like material that is scratch and stain resistant. Bed sides and footboard are assembled with cam-lock hardware that guarantee precision and sturdiness. Queen: 55"H x 64.6"W x 84.1"D King: 55"H x 80.6"W x 84.1"D Nightstand: 22.4"H x 25"W 17"D Dresser: 33"H x 65"W x 20"D Mirror: 35.4"H x 41.3"W x 0.8"D Chest: 54"H x 32.5"W x 20"D