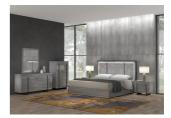

Blade Premium Bedroom The Blade Bedroom Collection showcases an innovative and luxurious design created by the metal "blades" that start underneath the case goods and extend to the front to serve as handle for the drawers. The design is replicated on the headboard where two metal bars sink into a velvety upholstered panel. Hidden behind the edges of the panel there is a stripe of led lights that serve as courtesy lights operated by invisible switches located on each side of the headboard. These panels feature eucalyptus grain black stripes over a grey color with a glossy finish. This sophisticated modern-industrial design is a great addition to the furnishing of your house. All drawers are equipped with high-quality, soft, self-closing, undermount slides with stop safety feature to prevent a full extraction. The smooth and firm opening and closing movement of the drawers convey a sense of luxury. Drawers are completely lined with fabric-like material that is scratch and stain resistant. Bed sides and footboard are assembled with cam-lock hardware that guarantee precision and sturdiness. Queen: 55"H x 64.6"W x 84.1"D King: 55"H x 80.6"W x 84.1"D Nightstand: 22.4"H x 25"W 17"D Dresser: 33"H x 65"W x 20"D Mirror: 35.4"H x 41.3"W x 0.8"D Chest: 54"H x 32.5"W x 20"D