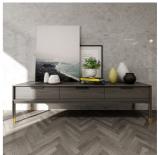

SKU: 1046015 CE Bosa TV Base Regular Price: \$1,625.00 Special Price: \$1,105.00

|         | Height | Width | Depth |
|---------|--------|-------|-------|
| Overall | 16.60  | 72.50 | 17.70 |

Bosa Modern TV Stand The Bosa collection features the newest addition to our modern TV Stands. Featuring a slim design that accentuates the beauty of any modern decor with a touch of flair. The minimalist design makes it an easy addition to any interior design or living room area. The TV Stand features three soft closing drawers and storage with subtle brushed brass accents to highlight its elegance and modern. Dimensions TV Stand: 72.5"L x 17.7"W x 16.6"H