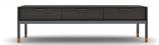

SKU: 1046015 CE Bosa TV Base Regular Price: \$1,625.00 Special Price: \$1,105.00

|         | Height | Width | Depth |
|---------|--------|-------|-------|
| Overall | 16.60  | 72.50 | 17.70 |

Bosa Modern TV Stand The Bosa collection features the newest addition to our modern TV Stands. Featuring a slim design that accentuates the beauty of any modern decor with a touch of flair. The minimalist design makes it an easy addition to any interior design or living room area. The TV Stand features three soft closing drawers and storage with subtle brushed brass accents to highlight its elegance and modern. Dimensions TV Stand: 72.5"L x 17.7"W x 16.6"H