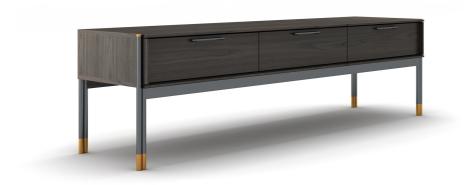

SKU: 1046015 CE Bosa TV Base Regular Price: \$1,625.00 Special Price: \$1,105.00

|         | Height | Width | Depth |
|---------|--------|-------|-------|
| Overall | 16.60  | 72.50 | 17.70 |

Bosa Modern TV Stand The Bosa collection features the newest addition to our modern TV Stands. Featuring a slim design that accentuates the beauty of any modern decor with a touch of flair. The minimalist design makes it an easy addition to any interior design or living room area. The TV Stand features three soft closing drawers and storage with subtle brushed brass accents to highlight its elegance and modern. Dimensions TV Stand: 72.5"L x 17.7"W x 16.6"H