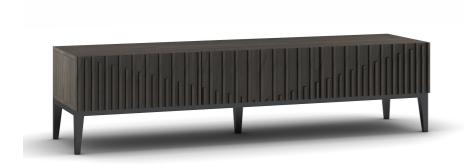

SKU: 1046026

CE Moderna TV Base Regular Price: \$1,715.00 Special Price: \$1,166.20

|         | Height | Width | Depth |
|---------|--------|-------|-------|
| Overall | 17.80  | 70.80 | 19.60 |

Moderna Modern TV Stand Clean lines and a luxurious wood finish is what distinguishes the Moderna collection. The collection is designed with a beautiful dark oak veneer to highlight the clean lines featured prominently in the design. The TV stand features three large soft closing drawers to house all your media requirements. The coffee table provides two large soft closing drawers while the end table provides a stable surface, perfect for conveniently placing your living room necessities. The subtleness of the design allows this versatile set to easily blend in with most modern interiors. Dimensions TV Stand: 70.8"L x 19.6"W x 17.8"H