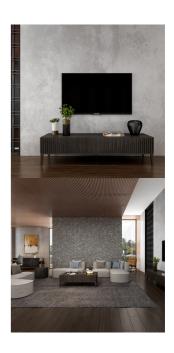

SKU: 1046026

CE Moderna TV Base Regular Price: \$1,715.00 Special Price: \$1,166.20

|         | Height | Width | Depth |
|---------|--------|-------|-------|
| Overall | 17.80  | 70.80 | 19.60 |

Moderna Modern TV Stand Clean lines and a luxurious wood finish is what distinguishes the Moderna collection. The collection is designed with a beautiful dark oak veneer to highlight the clean lines featured prominently in the design. The TV stand features three large soft closing drawers to house all your media requirements. The coffee table provides two large soft closing drawers while the end table provides a stable surface, perfect for conveniently placing your living room necessities. The subtleness of the design allows this versatile set to easily blend in with most modern interiors. Dimensions TV Stand: 70.8"L x 19.6"W x 17.8"H