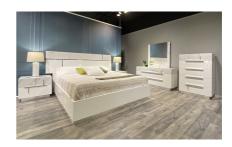

Sunset Premium Bedroom The Sunset Bedroom features a unique Carrara marble finish whose white color and grey stripes complement tastefully the glossy white lacquer. Marble is a very trendy home decoration material especially in modern mid-century styles and add movement and richness to this clean and minimalistic design. The silver base matches the handles finish whose design is made distinctive by the short vertical bars and tie with the geometric lines on the headboard. White marble, white glossy color and stainless steel are finishes that have always been the favorite in modern design. All drawers are equipped with high-quality, soft, self-closing, undermount slides with stop safety feature to prevent a full extraction. The smooth and firm opening and closing movement of the drawers convey a sense of luxury. Drawers are completely lined with fabric-like material that is scratch and stain resistant. Bed sides and footboard are assembled with cam-lock hardware that guarantee precision and sturdiness. Queen: 51"H x 78.2"W x 86"D King: 51"H x 94.2"W x 86"D Nightstand: 21.5"H x 26"W 20.1"D Dresser: 30.5"H x 62"W x 20.5"D Mirror: 41"H x 39"W x 0.8"D Chest: 50"H x 31.5"W x 20.5"D