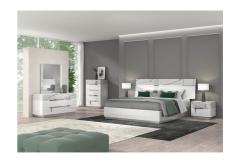

Sunset Premium Bedroom The Sunset Bedroom features a unique Carrara marble finish whose white color and grey stripes complement tastefully the glossy white lacquer. Marble is a very trendy home decoration material especially in modern mid-century styles and add movement and richness to this clean and minimalistic design. The silver base matches the handles finish whose design is made distinctive by the short vertical bars and tie with the geometric lines on the headboard. White marble, white glossy color and stainless steel are finishes that have always been the favorite in modern design. All drawers are equipped with high-quality, soft, self-closing, undermount slides with stop safety feature to prevent a full extraction. The smooth and firm opening and closing movement of the drawers convey a sense of luxury. Drawers are completely lined with fabric-like material that is scratch and stain resistant. Bed sides and footboard are assembled with cam-lock hardware that guarantee precision and sturdiness. Queen: 51"H x 78.2"W x 86"D King: 51"H x 94.2"W x 86"D Nightstand: 21.5"H x 26"W 20.1"D Dresser: 30.5"H x 62"W x 20.5"D Mirror: 41"H x 39"W x 0.8"D Chest: 50"H x 31.5"W x 20.5"D