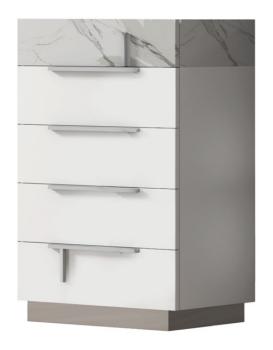

SKU: 1046099

Sunset Premium Chest in Bianco Luc+Stat

Regular Price: \$1,960.00 Special Price: \$1,332.80

|         | Height | Width | Depth |
|---------|--------|-------|-------|
| Overall | 50.00  | 31.50 | 20.50 |

Sunset Premium Bedroom The Sunset Bedroom features a unique Carrara marble finish whose white color and grey stripes complement tastefully the glossy white lacquer. Marble is a very trendy home decoration material especially in modern mid-century styles and add movement and richness to this clean and minimalistic design. The silver base matches the handles finish whose design is made distinctive by the short vertical bars and tie with the geometric lines on the headboard. White marble, white glossy color and stainless steel are finishes that have always been the favorite in modern design. All drawers are equipped with high-quality, soft, self-closing, undermount slides with stop safety feature to prevent a full extraction. The smooth and firm opening and closing movement of the drawers convey a sense of luxury. Drawers are completely lined with fabric-like material that is scratch and stain resistant. Bed sides and footboard are assembled with cam-lock hardware that guarantee precision and sturdiness. Queen: 51"H x 78.2"W x 86"D King: 51"H x 94.2"W x 86"D Nightstand: 21.5"H x 26"W 20.1"D Dresser: 30.5"H x 62"W x 20.5"D Mirror: 41"H x 39"W x 0.8"D Chest: 50"H x 31.5"W x 20.5"D