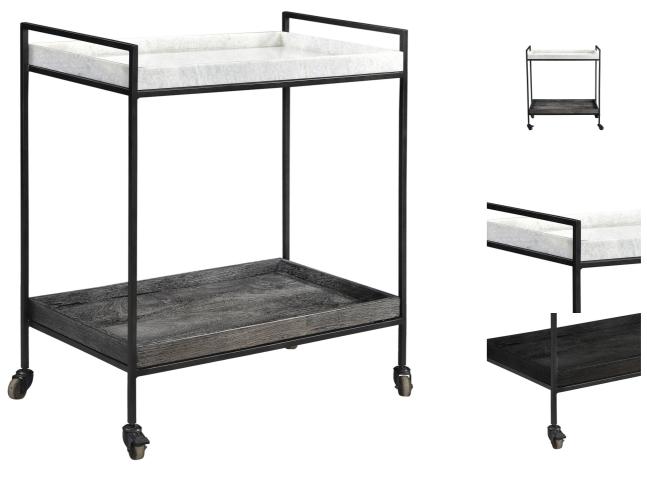

## SKU: 1048265

| Cortana Trolley In Charcoal Grey Wood Finish, |         | Height | Width | Depth |
|-----------------------------------------------|---------|--------|-------|-------|
| Gunmetal Iron, and White Marble               | Overall | 32.00  | 32.00 | 16.00 |
| Price: \$712.50                               |         |        |       |       |

Roll into cocktail hour with modern style and a beautiful mix of materials. This bar cart's simple two-shelf design puts all eyes on the white marble and black mango wood details of the 32" trays. Featuring a slim, gunmetal iron frame supported by four locking caster wheels that anchor the cart so you can safely mix drinks or serve coffee to guests.