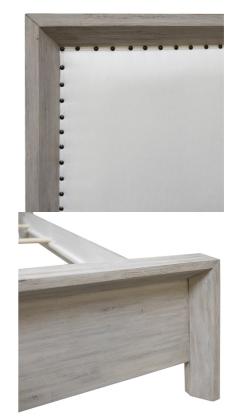

Showcasing the beautiful, natural grains and knots of the solid acacia wood. The light warm wash finish of the wood bed frame along with the off-white, cotton blend upholstered headboard will brighten up your bedroom for an open and airy look. A nail head trim around the upholstered headboard completes the traditional design. Available in king and queen sizes.