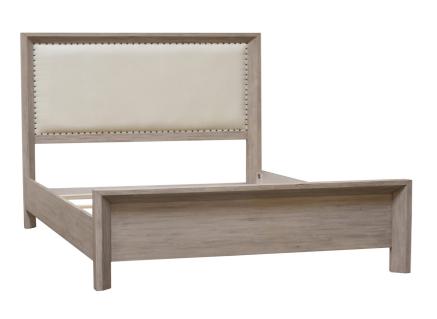

| SKU: 1048660                                                                 |         |        |       |       |
|------------------------------------------------------------------------------|---------|--------|-------|-------|
| Lyndon Eastern King Bed In Light Warm Grey<br>Wash with Off White Upholstery |         | Height | Width | Depth |
|                                                                              | Overall | 59.00  | 79.00 | 87.00 |
| Price: \$1,161.60                                                            |         |        |       |       |

Showcasing the beautiful, natural grains and knots of the solid acacia wood. The light warm wash finish of the wood bed frame along with the off-white, cotton blend upholstered headboard will brighten up your bedroom for an open and airy look. A nail head trim around the upholstered headboard completes the traditional design. Available in king and queen sizes.