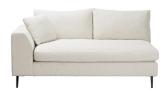

## SKU: 1048856 Amison Right Chaise Facing Sofa In Cream Upholstery with Silver Metal Legs Price: \$2,682.00

|         | Height | Width  | Depth |
|---------|--------|--------|-------|
| Overall | 27.00  | 113.00 | 54.00 |

Showcasing a softly curved modern sofa-chaise silhouette and richly-textured upholstery. This luxurious sectional features tapered track arms and right-hand-facing chaise wrapped in a warm cream-colored bouclé fabric and matching back and throw pillows, completed with matte black metal legs. Style it with a throw blanket and accent pillows of your choice for a warm and collected look.