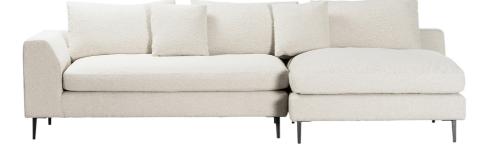

## SKU: 1048856 Amison Right Chaise Facing Sofa In Cream Upholstery with Silver Metal Legs Price: \$2,682.00

|         | Height | Width  | Depth |
|---------|--------|--------|-------|
| Overall | 27.00  | 113.00 | 54.00 |

Showcasing a softly curved modern sofa-chaise silhouette and richly-textured upholstery. This luxurious sectional features tapered track arms and right-hand-facing chaise wrapped in a warm cream-colored bouclé fabric and matching back and throw pillows, completed with matte black metal legs. Style it with a throw blanket and accent pillows of your choice for a warm and collected look.