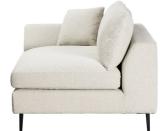

## SKU: 1048856 Amison Right Chaise Facing Sofa In Cream Upholstery with Silver Metal Legs Price: \$2,682.00

|         | Height | Width  | Depth |
|---------|--------|--------|-------|
| Overall | 27.00  | 113.00 | 54.00 |

Showcasing a softly curved modern sofa-chaise silhouette and richly-textured upholstery. This luxurious sectional features tapered track arms and right-hand-facing chaise wrapped in a warm cream-colored bouclé fabric and matching back and throw pillows, completed with matte black metal legs. Style it with a throw blanket and accent pillows of your choice for a warm and collected look.