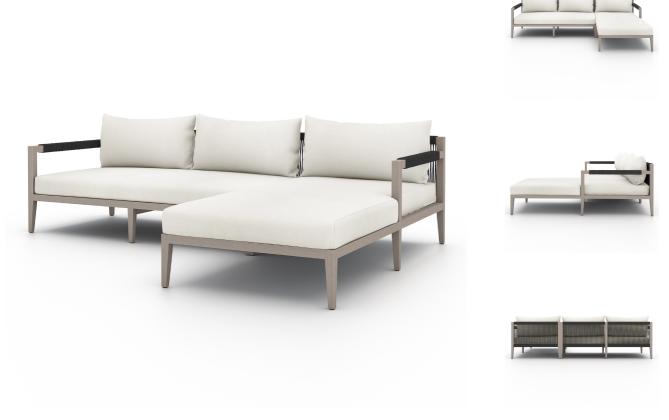

| SKU: 1049985                                  |         |        |       |       |
|-----------------------------------------------|---------|--------|-------|-------|
| Sherwood Outdoor 2 Pc Sectional Raf Chaise In |         | Height | Width | Depth |
| Grey                                          | Overall | 24.50  | 94.50 | 68.50 |
| Price: \$4,799.00                             |         |        |       |       |

Modern materials ready a stylish silhouette for the outdoors. Solid FSC-certified teak forms a clean frame for UV-resistant, water-repellent Sunproof fabric on this two-piece outdoor sectional. Rope-wrapped armrests and rear cotton weaving add a textured finishing touch. Right arm facing chaise sectional. Cover or store indoors during inclement weather.