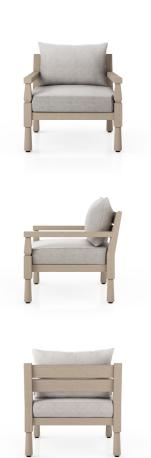

SKU: 1050228

Waller Outdoor Chair In Brown/Stone Grey

Regular Price: \$1,799.00 Special Price: \$1,169.35

|         | Height | Width | Depth |
|---------|--------|-------|-------|
| Overall | 34.25  | 30.25 | 32.00 |

Traditional turned-leg furniture gets a modern refresh for the outdoors. Sculpted legs are gently sanded and smoothed for subtle contrast and a look that's both casual and distinct on this outdoor chair. Frame is crafted of FSC-certified teak. Seat cushion and knife edge back cushion are upholstered in 100% Olefin, known for its UV-resistant, water-repellent, quick-drying abilities. Cover or store indoors during inclement weather and when not in use.