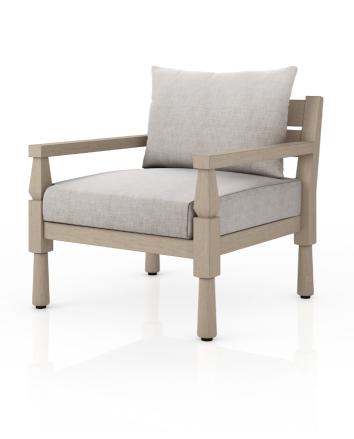

SKU: 1050228

Waller Outdoor Chair In Brown/Stone Grey

Regular Price: \$1,799.00 Special Price: \$1,169.35

|         | Height | Width | Depth |
|---------|--------|-------|-------|
| Overall | 34.25  | 30.25 | 32.00 |

Traditional turned-leg furniture gets a modern refresh for the outdoors. Sculpted legs are gently sanded and smoothed for subtle contrast and a look that's both casual and distinct on this outdoor chair. Frame is crafted of FSC-certified teak. Seat cushion and knife edge back cushion are upholstered in 100% Olefin, known for its UV-resistant, water-repellent, quick-drying abilities. Cover or store indoors during inclement weather and when not in use.