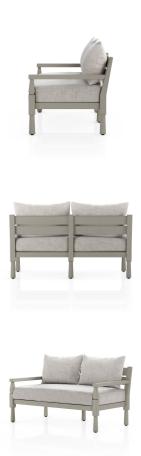

SKU: 1050240

Waller Outdoor Sofa In 56" In W Grey/Stn Grey

Regular Price: \$3,199.00

Special Price: \$2,079.35

|         | Height | Width | Depth |
|---------|--------|-------|-------|
| Overall | 34.25  | 56.00 | 32.00 |

Traditional turned-leg furniture gets a modern refresh for the outdoors. Sculpted legs are gently sanded and smoothed for subtle contrast and a look that's both casual and distinct on this outdoor sofa. Frame is crafted of FSC-certified teak. Seat cushion and knife edge back cushion are upholstered in 100% Olefin, known for its UV-resistant, water-repellent, quick-drying abilities. Cover or store indoors during inclement weather and when not in use.