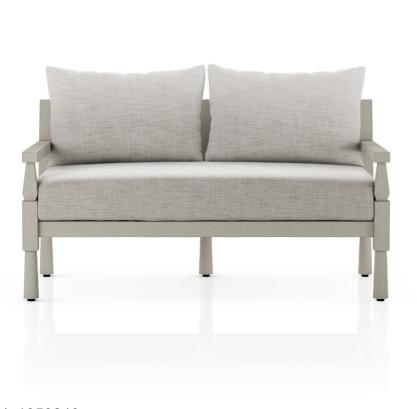

SKU: 1050240

Waller Outdoor Sofa In 56" In W Grey/Stn Grey

Regular Price: \$3,199.00

Special Price: \$2,079.35

|         | Height | Width | Depth |
|---------|--------|-------|-------|
| Overall | 34.25  | 56.00 | 32.00 |

Traditional turned-leg furniture gets a modern refresh for the outdoors. Sculpted legs are gently sanded and smoothed for subtle contrast and a look that's both casual and distinct on this outdoor sofa. Frame is crafted of FSC-certified teak. Seat cushion and knife edge back cushion are upholstered in 100% Olefin, known for its UV-resistant, water-repellent, quick-drying abilities. Cover or store indoors during inclement weather and when not in use.