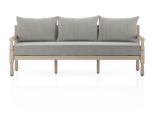

SKU: 1050242

Waller Outdoor Sofa In 82" In Brown/Faye Ash

Regular Price: \$3,899.00 Special Price: \$2,534.35

|         | Height | Width | Depth |
|---------|--------|-------|-------|
| Overall | 34.25  | 81.50 | 32.00 |

Traditional turned-leg furniture gets a modern refresh for the outdoors. Sculpted legs are gently sanded and smoothed for subtle contrast and a look that's both casual and distinct on this outdoor sofa. Frame is crafted of FSC-certified teak. Seat cushion and knife edge back cushion are upholstered in 100% Olefin, known for its UV-resistant, water-repellent, quick-drying abilities. Cover or store indoors during inclement weather and when not in use.