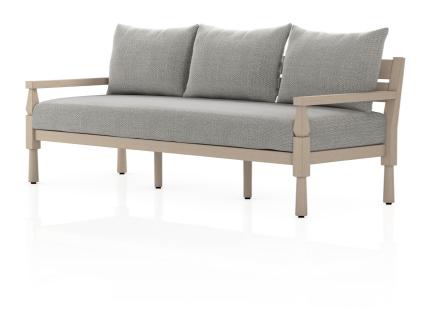

SKU: 1050242

Waller Outdoor Sofa In 82" In Brown/Faye Ash

Regular Price: \$3,899.00 Special Price: \$2,534.35

|         | Height | Width | Depth |
|---------|--------|-------|-------|
| Overall | 34.25  | 81.50 | 32.00 |

Traditional turned-leg furniture gets a modern refresh for the outdoors. Sculpted legs are gently sanded and smoothed for subtle contrast and a look that's both casual and distinct on this outdoor sofa. Frame is crafted of FSC-certified teak. Seat cushion and knife edge back cushion are upholstered in 100% Olefin, known for its UV-resistant, water-repellent, quick-drying abilities. Cover or store indoors during inclement weather and when not in use.