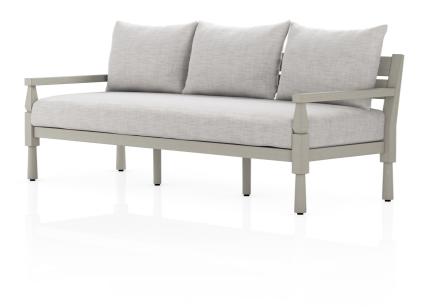

SKU: 1050248

Waller Outdoor Sofa In 82" In Grey/Stone Gry

Regular Price: \$4,199.00 Special Price: \$2,729.35

|         | Height | Width | Depth |
|---------|--------|-------|-------|
| Overall | 34.25  | 81.50 | 32.00 |

Traditional turned-leg furniture gets a modern refresh for the outdoors. Sculpted legs are gently sanded and smoothed for subtle contrast and a look that's both casual and distinct on this outdoor sofa. Frame is crafted of FSC-certified teak. Seat cushion and knife edge back cushion are upholstered in 100% Olefin, known for its UV-resistant, water-repellent, quick-drying abilities. Cover or store indoors during inclement weather and when not in use.