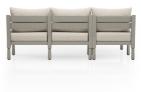

## memoky

| SKU: 1050426                                |         |        |       |       |
|---------------------------------------------|---------|--------|-------|-------|
| Waller Outdoor 2Pc Sec In Lafc In Grey/Sand |         | Height | Width | Depth |
| Regular Price: \$6,199.00                   | Overall | 34.25  | 84.00 | 67.75 |
| Special Price: \$4,029.35                   |         |        |       |       |

Traditional turned-leg furniture gets a modern refresh for the outdoors. Sculpted legs are gently sanded and smoothed for subtle contrast and a look that's both casual and distinct on this outdoor sectional. Frame is crafted of FSC-certified teak. Seat cushion and knife edge back cushion are upholstered in 100% Olefin, known for its UV-resistant, water-repellent, quick-drying abilities. Cover or store indoors during inclement weather and when not in use.