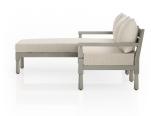

## memoky

| SKU: 1050426                                |         |        |       |       |
|---------------------------------------------|---------|--------|-------|-------|
| Waller Outdoor 2Pc Sec In Lafc In Grey/Sand |         | Height | Width | Depth |
| Regular Price: \$6,199.00                   | Overall | 34.25  | 84.00 | 67.75 |
| Special Price: \$4,029.35                   |         |        |       |       |

Traditional turned-leg furniture gets a modern refresh for the outdoors. Sculpted legs are gently sanded and smoothed for subtle contrast and a look that's both casual and distinct on this outdoor sectional. Frame is crafted of FSC-certified teak. Seat cushion and knife edge back cushion are upholstered in 100% Olefin, known for its UV-resistant, water-repellent, quick-drying abilities. Cover or store indoors during inclement weather and when not in use.