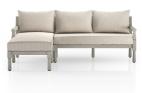

## memoky

| SKU: 1050426                                |         |        |       |       |
|---------------------------------------------|---------|--------|-------|-------|
| Waller Outdoor 2Pc Sec In Lafc In Grey/Sand |         | Height | Width | Depth |
| Regular Price: \$6,199.00                   | Overall | 34.25  | 84.00 | 67.75 |
| Special Price: \$4,029.35                   |         |        |       |       |

Traditional turned-leg furniture gets a modern refresh for the outdoors. Sculpted legs are gently sanded and smoothed for subtle contrast and a look that's both casual and distinct on this outdoor sectional. Frame is crafted of FSC-certified teak. Seat cushion and knife edge back cushion are upholstered in 100% Olefin, known for its UV-resistant, water-repellent, quick-drying abilities. Cover or store indoors during inclement weather and when not in use.