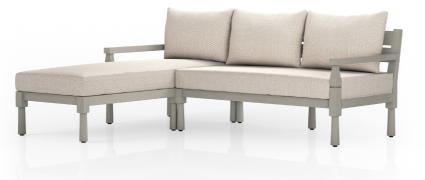

## memoky

| SKU: 1050426                                |         |        |       |       |
|---------------------------------------------|---------|--------|-------|-------|
| Waller Outdoor 2Pc Sec In Lafc In Grey/Sand |         | Height | Width | Depth |
| Regular Price: \$6,199.00                   | Overall | 34.25  | 84.00 | 67.75 |
| Special Price: \$4,029.35                   |         |        |       |       |

Traditional turned-leg furniture gets a modern refresh for the outdoors. Sculpted legs are gently sanded and smoothed for subtle contrast and a look that's both casual and distinct on this outdoor sectional. Frame is crafted of FSC-certified teak. Seat cushion and knife edge back cushion are upholstered in 100% Olefin, known for its UV-resistant, water-repellent, quick-drying abilities. Cover or store indoors during inclement weather and when not in use.