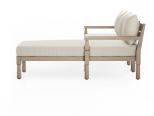

SKU: 1050431

Waller Outdoor 2Pc Sec In Rafc In Brown/Sand Height Width Depth

Regular Price: \$5,899.00 Overall 34.25 84.00 67.75 Special Price: \$3,834.35

Traditional turned-leg furniture gets a modern refresh for the outdoors. Sculpted legs are gently sanded and smoothed for subtle contrast and a look that's both casual and distinct on this outdoor sectional. Frame is crafted of FSC-certified teak. Seat cushion and knife edge back cushion are upholstered in 100% Olefin, known for its UV-resistant, water-repellent, quick-drying abilities. Cover or store indoors during inclement weather and when not in use.