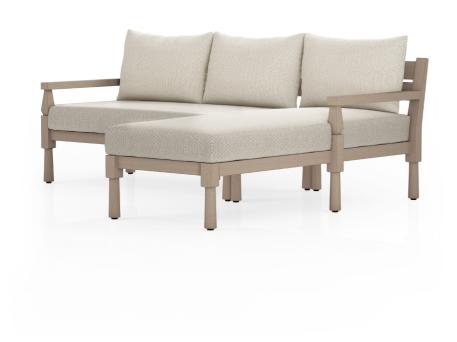

SKU: 1050431

Waller Outdoor 2Pc Sec In Rafc In Brown/Sand Height Width Depth

Regular Price: \$5,899.00 Overall 34.25 84.00 67.75 Special Price: \$3,834.35

Traditional turned-leg furniture gets a modern refresh for the outdoors. Sculpted legs are gently sanded and smoothed for subtle contrast and a look that's both casual and distinct on this outdoor sectional. Frame is crafted of FSC-certified teak. Seat cushion and knife edge back cushion are upholstered in 100% Olefin, known for its UV-resistant, water-repellent, quick-drying abilities. Cover or store indoors during inclement weather and when not in use.