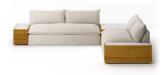

## memoky

| SKU: 1050489                                  |            | 11     |        | Danth  |
|-----------------------------------------------|------------|--------|--------|--------|
| Grant Outdoor 2 Pc Sec W/Coffee&end In Sand - |            | Height | Width  | Depth  |
|                                               | <b>•</b> " | 04 50  | 404.00 | 101.00 |
| Price: \$11,999.00                            | Overall    | 31.50  | 131.00 | 131.00 |

A modern essential for outdoor with a casual look to channel relaxed California lounging. Slipcovers with a knifeedge detail offer a simplified look that prioritizes comfort and practicality. The corner coffee table and end tables made of FSC-certified teak offer entertainment ease. Covered in 100% Olefin, known for its UV-resistant, waterrepellent and quick-drying abilities. Cover or store indoors during inclement weather and when not in use.