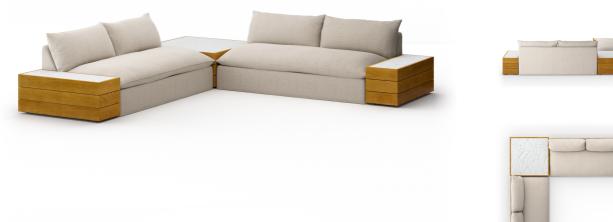

## memoky

| SKU: 1050489                                  |            | 11     |        | Danth  |
|-----------------------------------------------|------------|--------|--------|--------|
| Grant Outdoor 2 Pc Sec W/Coffee&end In Sand - |            | Height | Width  | Depth  |
|                                               | <b>•</b> " | 04 50  | 404.00 | 101.00 |
| Price: \$11,999.00                            | Overall    | 31.50  | 131.00 | 131.00 |

A modern essential for outdoor with a casual look to channel relaxed California lounging. Slipcovers with a knifeedge detail offer a simplified look that prioritizes comfort and practicality. The corner coffee table and end tables made of FSC-certified teak offer entertainment ease. Covered in 100% Olefin, known for its UV-resistant, waterrepellent and quick-drying abilities. Cover or store indoors during inclement weather and when not in use.