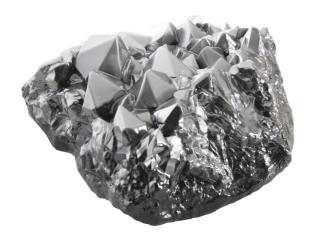

Depth

Width

SKU: 1050531

Cast Crystal Tabletop Accent, Liquid Silver,

Overall 6.00 10.00 9.00 Regular Price: \$319.00

Height

Special Price: \$223.30

Unlike luminous gemstones that have been unearthed and left unpolished, the Cast Crystal Large Liquid Silver Tabletop Accent presents the same faceted surface but gleams just as brightly as polished stones do thanks to the liquid silver finish. Made of composite, the sculptural pieces in this family of decorative accessories include table sculptures and wall sculptures, which can be hung in a wide variety of arrangements to create playful drifts. Each of these reflects the ethos that Phillips Collection personifies: modern organic.