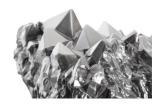

Depth

Width

SKU: 1050531

Cast Crystal Tabletop Accent, Liquid Silver,

Overall 6.00 10.00 9.00 Regular Price: \$319.00

Height

Special Price: \$223.30

Unlike luminous gemstones that have been unearthed and left unpolished, the Cast Crystal Large Liquid Silver Tabletop Accent presents the same faceted surface but gleams just as brightly as polished stones do thanks to the liquid silver finish. Made of composite, the sculptural pieces in this family of decorative accessories include table sculptures and wall sculptures, which can be hung in a wide variety of arrangements to create playful drifts. Each of these reflects the ethos that Phillips Collection personifies: modern organic.