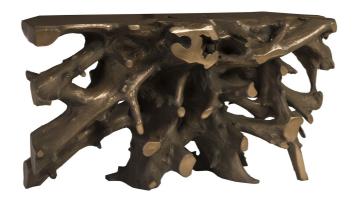

SKU: 1050547

Cast Root Console Table, Resin, Bronze

Price: \$3,369.00

|         | Height | Width | Depth |
|---------|--------|-------|-------|
| Overall | 30.00  | 59.00 | 16.50 |

The Cast Naturals Collection highlights our skills at taking an innovative material and making it feel as if it sprang from nature. The Cast Root Bronze Console Table is made of composite that has been molded to look like a piece of harvested wood that took nature eons to create, then finished in bronze. The advantage of having a console table made from this durable material is that it will long outlast its natural counterparts pulled from the forest floor. The Cast Root Console is suitable for outdoor use, but it will develop a patina over time if exposed to water. This bronze console table is the perfect representation of the Phillips Collection ethos: modern organic.