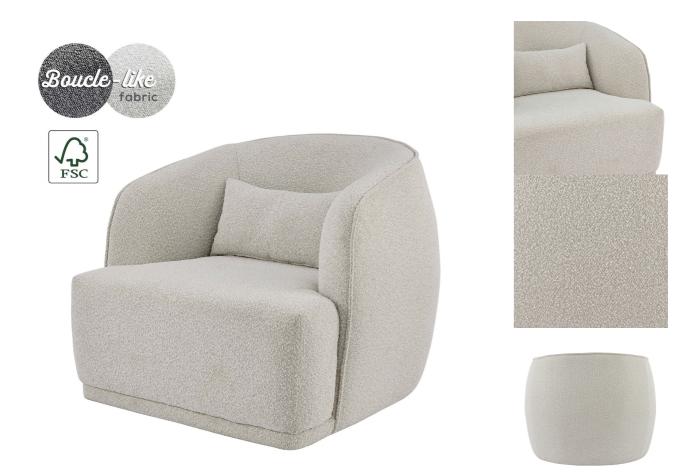

## memoky

| SKU: 1050835                                          |         |        |       |       |
|-------------------------------------------------------|---------|--------|-------|-------|
| Steward Fabric Swivel Accent Chair In Boucle<br>Beige |         | Height | Width | Depth |
| Regular Price: \$1,313.00                             | Overall | 32.00  | 37.50 | 37.50 |
| Special Price: \$945.00                               |         |        |       |       |

Modern Upgrade for the living room area! This 37.5-inch-wide design cradles the sitter in contemporary-style comfort. Cover options: Boucle Beige, Boucle Black, Squarespace Gray, a cool option for the family room or the game room, or the two-tone Cardiff Cream/Velvet Brown. Fully assembled. FSC Certified.