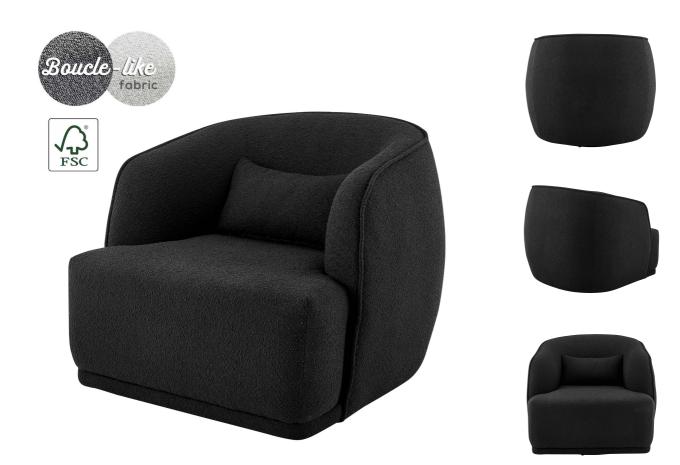

## memoky

| SKU: 1050836                                          |         |       |       |       |
|-------------------------------------------------------|---------|-------|-------|-------|
| Steward Fabric Swivel Accent Chair In Boucle<br>Black | Height  | Width | Depth |       |
| Regular Price: \$1,313.00                             | Overall | 32.00 | 37.50 | 37.50 |
| Special Price: \$945.00                               |         |       |       |       |

Modern Upgrade for the living room area! This 37.5-inch-wide design cradles the sitter in contemporary-style comfort. Cover options: Boucle Beige, Boucle Black, Squarespace Gray, a cool option for the family room or the game room, or the two-tone Cardiff Cream/Velvet Brown. Fully assembled. FSC Certified.