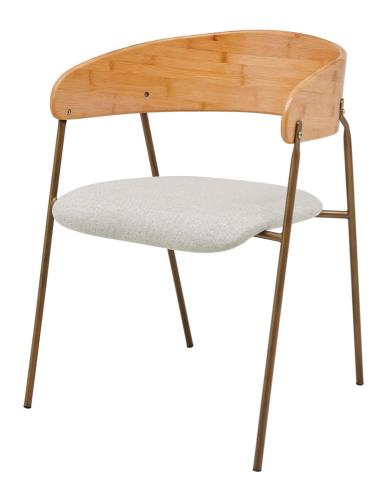

SKU: 1050921

Leshia Fabric Bamboo Arm Chair In Havana

Linen & Natural
Regular Price: \$235.00
Special Price: \$169.00

|         | Height | Width | Depth |
|---------|--------|-------|-------|
| Overall | 31.00  | 23.00 | 21.00 |

Leshia chair with bamboo legs is a first-rate example of how classic forms evolve to become modern-day favorites. In the tradition of iconic Mid-Century Modern design, this open, airy chair's back shell is made from bamboo; it's upholstered in a versatile and monochrome fabric called Havana Linen and it's supported by bronze painted color legs of powder coated steel. Some assembly required. Available in Havana Linen and Natural.