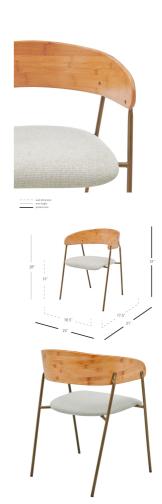

SKU: 1050921

Leshia Fabric Bamboo Arm Chair In Havana

Linen & Natural
Regular Price: \$235.00
Special Price: \$169.00

|         | Height | Width | Depth |
|---------|--------|-------|-------|
| Overall | 31.00  | 23.00 | 21.00 |

Leshia chair with bamboo legs is a first-rate example of how classic forms evolve to become modern-day favorites. In the tradition of iconic Mid-Century Modern design, this open, airy chair's back shell is made from bamboo; it's upholstered in a versatile and monochrome fabric called Havana Linen and it's supported by bronze painted color legs of powder coated steel. Some assembly required. Available in Havana Linen and Natural.