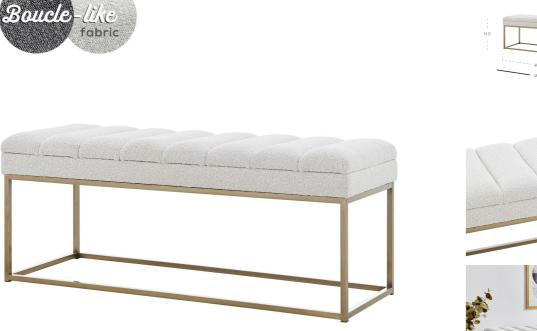

## memoky

---- seat dimensi arm height product size

SKU: 1050936 Darius Fabric Bench In Boucle Beige Regular Price: \$470.00 Special Price: \$338.00

|         | Height | Width | Depth |
|---------|--------|-------|-------|
| Overall | 19.50  | 48.00 | 17.50 |

Elevate your space with Darius bench. It's able to transition to nearly any room in the home, wherever and whenever extra seating is needed. Easy assembly. Darius measures 48 inches wide and 17.5 inches deep, and it's available in different color options. The steel base is painted a color called Brushed Gold. This one is in the favorite soft boucle-like fabric in Beige tone.