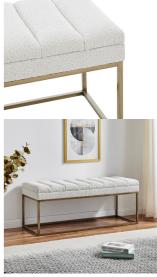

Elevate your space with Darius bench. It's able to transition to nearly any room in the home, wherever and whenever extra seating is needed. Easy assembly. Darius measures 48 inches wide and 17.5 inches deep, and it's available in different color options. The steel base is painted a color called Brushed Gold. This one is in the favorite soft boucle-like fabric in Beige tone.