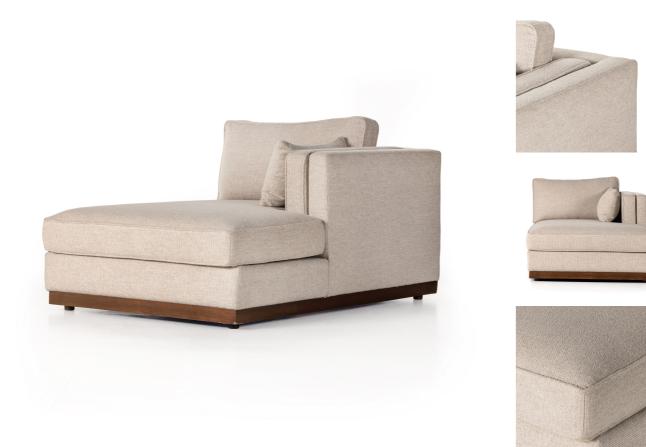

Traditional goes modern. Doubled-stacked arms and cushioning make for a layered look with maximum comfort, while performance upholstery is great for everyday lounging. Performance fabrics are specially created to withstand spills, stains, high traffic and wear, ensuring long-term comfort and unmatched durability. Finished in an auburn walnut, a 360 plinth-style base offers a touch of contrast.