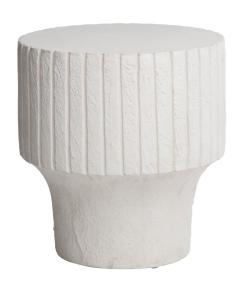

SKU: 1060638

Hardwin Side Table In White Finish

Regular Price: \$384.00 Special Price: \$345.60

|         | Height | Width | Depth |
|---------|--------|-------|-------|
| Overall | 22.00  | 20.00 | 20.00 |

Perfectly designed to refresh your décor with a modern, coastal flair for your outdoor lounging area. The Hardwin Outdoor Side Table is delicately crafted using plaster molded concrete in a stunning white finish. Its design executes a sense of elegance and tranquility, adding a clean and fresh touch to any space. It measures 22" in height and 20" in width, making it the ideal size to place drinks and snacks while sunbathing by the pool. ?