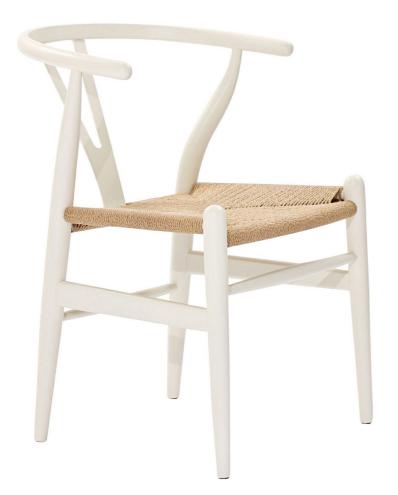

SKU: 905949

Braddock Dining Wood Armchair In White

Mid-Century Reproduction Regular Price: \$475.00

Special Price: \$249.00

|         | Height | Width | Depth |
|---------|--------|-------|-------|
| Overall | 28.50  | 23.00 | 22.00 |

Time flows effortlessly through the Braddock wooden armchair. The craftsmanship is evident throughout a piece that appears both petite and boldly courageous. While Braddock conveys a transitional feel with its solid beechwood back and base, the result is an enduring design with a style that doesn't fade. Given the iconic form and staggered-level wooden support rods, Braddock deftly develops the interplay between permanence and sequential movements forward. The seat is made of paper rope, a new twine that is eco-friendly, soft, anti-static and durable. Set Includes: One - Braddock Wood Dining Armchair