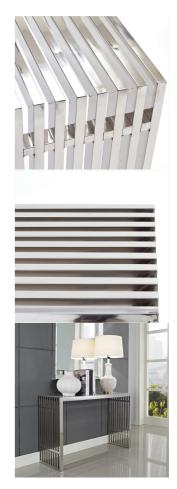

Straight lines were once deemed the realm of strict logic. This conduit design accomplishes something quite profound. It blends linear components with a pleasantly stainless steel tubular effect. Modernism used to be about extremes. Wild shapes and patterns that don't dare resemble its predecessors. We've reached an age of maturity of sorts. We appreciate style, but all the more, we respect those designs that represent a blending of cultures. The Randolph tubular stainless steel console table is famous not for its radical shape, but for the strategic transcendence that it provides. Randolph is perfect for reception rooms, living and lounge areas, and any other place in need of transformation. Set Includes: One - Randolph Stainless Steel Console Table