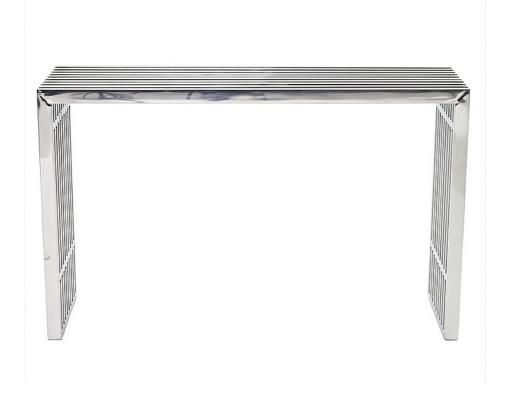

SKU: 906184

Randolph Console Table In Silver

Regular Price: \$1,067.00 Special Price: \$569.00

|         | Height | Width | Depth |
|---------|--------|-------|-------|
| Overall | 29.00  | 15.00 | 46.50 |

Straight lines were once deemed the realm of strict logic. This conduit design accomplishes something quite profound. It blends linear components with a pleasantly stainless steel tubular effect. Modernism used to be about extremes. Wild shapes and patterns that don't dare resemble its predecessors. We've reached an age of maturity of sorts. We appreciate style, but all the more, we respect those designs that represent a blending of cultures. The Randolph tubular stainless steel console table is famous not for its radical shape, but for the strategic transcendence that it provides. Randolph is perfect for reception rooms, living and lounge areas, and any other place in need of transformation. Set Includes: One - Randolph Stainless Steel Console Table