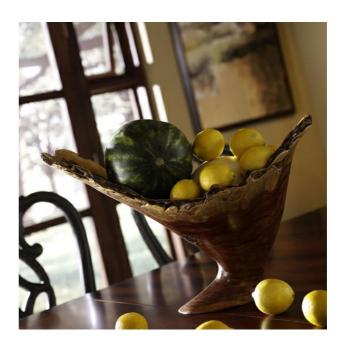

## memoky

SKU: 912901 Burled Vase,Resin,Brown *Organic / Natural Character* Regular Price: \$369.00 Special Price: \$258.30

|         | Height | Width | Depth |
|---------|--------|-------|-------|
| Overall | 14.00  | 20.00 | 11.00 |

The Cast Naturals Collection highlights our skills at taking an innovative material and making it feel as if it sprang from nature. The Burled Faux Wood Vase is made of composite that has been molded to look like a piece of burled wood that it took nature eons to create and painted to resemble woodgrain. The advantage of having a decorative accessory made from this durable material is that it will long outlast its natural counterparts pulled from the forest floor. This piece is the perfect representation of the Phillips Collection ethos: modern organic. We offer the Burled Wood decorative vases in a number of finishes—from warm wood tones to bling-worthy gold, silver, and white.