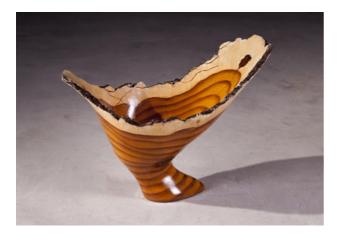

## memoky

SKU: 912901 Burled Vase,Resin,Brown *Organic / Natural Character* Regular Price: \$369.00 Special Price: \$258.30

|         | Height | Width | Depth |
|---------|--------|-------|-------|
| Overall | 14.00  | 20.00 | 11.00 |

The Cast Naturals Collection highlights our skills at taking an innovative material and making it feel as if it sprang from nature. The Burled Faux Wood Vase is made of composite that has been molded to look like a piece of burled wood that it took nature eons to create and painted to resemble woodgrain. The advantage of having a decorative accessory made from this durable material is that it will long outlast its natural counterparts pulled from the forest floor. This piece is the perfect representation of the Phillips Collection ethos: modern organic. We offer the Burled Wood decorative vases in a number of finishes—from warm wood tones to bling-worthy gold, silver, and white.